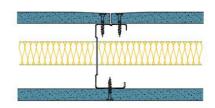

## 70-K-53(25) - SPEEDLINE System Data Sheet - Version V1 (24-10-23)

SPEEDLINE 70mm 'C' Stud Partition @600mm Ctrs, with Knauf 12.5mm Soundshield Plus each side, 25mm APR

## System Performance Breakdown

Fire Resistance:

BS476 Part 22:1987:

Test Ref & Date or Applied Ref & Report:

Max Height: Thickness:

Duty Grade: BS 5234: Part 2:1992:

Sound Insulation:

30/30 Minutes (Integrity/Insulation).

BTC 17436F - BRE Report P102396-1011B

Refer to Speedline Specification Clause

97 mm. (At Base Track, Excluding Finishes)

Medium - Annexes A-F

47 RwdB, Date Tested or Assessed Against - 27/06/2011

TESTED AT ONE OF THE UKAS ACCREDITED LABORATORIES BELOW