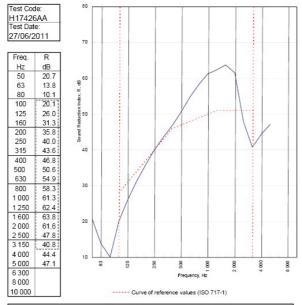

BTC 17436F - BRE Report P102396-1011B

Refer to Speedline Specification Clause

97 mm. (At Base Track, Excluding Finishes)

Medium - Annexes A-F

47 RwdB, Date Tested or Assessed Against - 27/06/2011

TESTED AT ONE OF THE UKAS ACCREDITED LABORATORIES BELOW

B.T.C (H-Ref on Graph)

B.R.E

AIRO

S.R.L

Description:

AIRO

Description:

Descrip