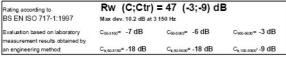

## System Performance Breakdown

Fire Resistance:

BS476 Part 22:1987:

Test Ref & Date or Applied Ref & Report:

Max Height: Thickness:

Duty Grade: BS 5234: Part 2:1992:

Sound Insulation:

30/30 Minutes (Integrity/Insulation).

BTC 17436F - BRE Report P102396-1011B

Refer to Speedline Specification Clause

97 mm. (At Base Track, Excluding Finishes)

Medium - Annexes A-F

47 RwdB, Date Tested or Assessed Against - 27/06/2011

TESTED AT ONE OF THE UKAS ACCREDITED LABORATORIES BELOW